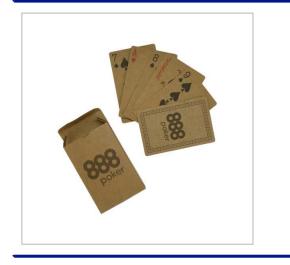

## **Kraft Playing Cards**

INTRODUCING OUR KRAFT PLAYING CARDS, A BLEND OF RUSTIC CHARM AND DURABLE PLAYABILITY. CRAFTED FROM PREMIUM, ECO-FRIENDLY KRAFT PAPER, EACH CARD BOASTS A UNIQUE, NATURAL TEXTURE THAT FEELS COMFORTABLE IN HAND. MEASURING THE STANDARD SIZE, THESE CARDS ENSURE A FAMILIAR PLAYING EXPERIENCE WHILE OFFERING A TACTILE, EARTHY TOUCH. HOUSED IN A MATCHING KRAFT PAPER BOX, THIS DECK IS NOT ONLY A TESTAMENT TO SUSTAINABLE ENTERTAINMENT BUT ALSO A CHIC ADDITION TO ANY CARD GAME NIGHT.