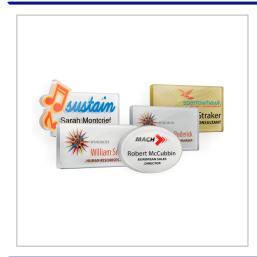

## Personalised Standard Size Domed Acrylic Name Badges

UK MADE WHITE BACKED 3MM ACRYLIC DOMED NAME BADGES. AVAILABLE IN 12 STANDARD SHAPES/SIZES. NO MOQ. SUPPLIED AS STANDARD WITH A BAR PIN OR DUAL & CLIP FITTING. MAGETIC FITTINGS ARE AVAILABLE AT DIFFERENT COSTS. CALL OFF STOCK & MONTHLY ADMINISTRATION SYSTEMS ARE AVAILABLE FOR ONGOING REQUIREMENTS. SUPPLIED ON PLASTIC FREE PACKAGING.

| METHOD            | Digital Print                                                                                                                                                                                                    |
|-------------------|------------------------------------------------------------------------------------------------------------------------------------------------------------------------------------------------------------------|
| PRINT AREA        | Full bleed available as required                                                                                                                                                                                 |
| MATERIAL          | White backed 3mm acrylic                                                                                                                                                                                         |
| COLOURS           | Full Colour                                                                                                                                                                                                      |
| SIZE              | 12 Standard Sizes: OBLONG: 73mm x<br>44mm, 73mm x 35mm, 73mm x 19mm,<br>86mm x 54mm, 64mm x14mm, 76mm x<br>51mm, 54mm x 25mm, 62mm x 25mm,<br>73mm x 32mm, OVAL: 70mm x 53mm,<br>64mm x 34mm, ROUND: 63mm x 64mm |
| FILLING QUANTITY  |                                                                                                                                                                                                                  |
| WEIGHT            |                                                                                                                                                                                                                  |
| MOQ               | 1                                                                                                                                                                                                                |
| CARTON QUANTITY   |                                                                                                                                                                                                                  |
| CARTON WEIGHT     |                                                                                                                                                                                                                  |
| CARTON DIMENSIONS |                                                                                                                                                                                                                  |