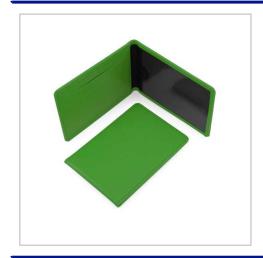

## Season Ticket Or ID Card Case In Belluno, A Vegan Coloured Leatherette With A Subtle Grain.

| PRODUCT TYPE           | SimpleProduct |
|------------------------|---------------|
| ORDER MINIMUM QUANTITY | 100           |
| ORDER MAXIMUM QUANTITY | 9999          |

SEASON TICKET OR ID CARD CASE FINISHED IN SOFT TOUCH BELLUNO VEGAN PU WITH A REAL LEATHER LOOK AND FEEL. BELLUNO IS AVAILABLE IN A CHOICE OF 20 COLOURS EACH WITH A UNIQUE COLOUR CHANGE WHEN DEBOSSED, MAKING YOUR BRANDING DISTINCTIVE AND ACCURATE EVEN ON FINE DETAIL. PRODUCT FEATURES INCLUDE LANDSCAPE FORMAT, FOLDED AND STITCHED EDGES FOR A QUALITY FINISH, ONE CLEAR POCKET IDEAL TO HOLD A TRAVEL OR OYSTER CARDS, IDENTITY CARDS, SEASON TICKETS OR LICENCE CARDS, ONE SOLID POCKET IDEAL FOR CREDIT CARDS OR BUSINESS CARDS, CONTRAST STITCHING AVAILABLE AT NO ADDITIONAL COST.